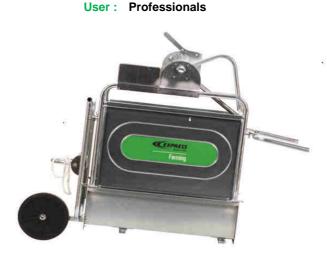

# **Farming**

**Product:** Restraint cage for young calf Job Animal husbandry, Farming

## **Description**

- 1 Cage Cat. No. 47009
- 1 Separate mobility kit Cat. No. 47011 (Wheel + removable handle)
- 1 Assembly instructions

### **Technical features**

| i common reatures          |                                       |
|----------------------------|---------------------------------------|
| Weight of the cage         | 62,90 Kg - 138.67 lb                  |
| Weight of the mobility kit | 4,40 kg - 9.70 lb                     |
| Application fields         | Calves up to 5 weeks old              |
| Material                   | Fully galvanised                      |
| Dimensions of the cage     | L 1140 x Ht 1250 x 340 mm             |
|                            | L 44.88 x H 49.21 x 13.38 in.         |
| Interior dimensions        | L 920 x Ht 880 x 290 mm               |
|                            | L 36.22 x H 34.64 in x 11.42 in       |
| Packaging                  | 3 parcels                             |
| Door                       | Can be mounted to open on either side |
| Floor mat                  | Removable                             |
| Restraint ring             | Adjustable in 3 positions             |
|                            |                                       |

- Noise-absorbing and non-slip rubber floor mat.
- Deep tray to place tools.
- Can be easily moved thanks to its removable handle and wheel.
- Head held with a halter + an adjustable restraint ring.
- Adjustable, anti-kickback/ thrust system.